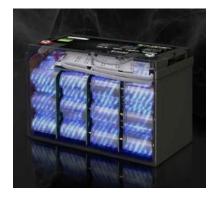

## **PRODUCT OVERVIEW**

We've taken Shuriken batteries to a new level with our new Lithium series. These batteries weigh much less than other options while remaining long-lasting, reliable, and vibration-resistant. Their internal components are sectioned into independent cells that make them safer and prevent them from shorting out if damaged. Our lithium batteries have a built-in Battery Management System (BMS) that protects the battery from overcharging while consistently monitoring the cells in each battery. With more than a dozen different models, Shuriken has lithium batteries to fit numerous applications, including audio, motorcycle, marine, auto racing, powersports, and more.