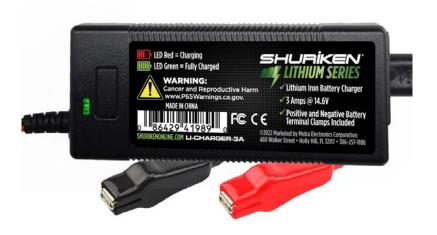

## **LI-CHARGER-3A 3AMP** LITHIUM ION BATTERY CHARGER

- Lithium ION Battery Charger
- 14.6V @ 3A
- · Positive and negative battery terminal clamps included

Higher Total System Capacity

Superior Charge

© COPYRIGHT 2023 METRA ELECTRONICS CORPORATION 7/22